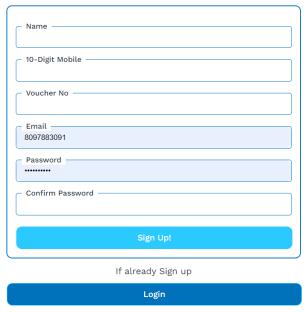

#### Step 1: Sign UP

Visit <u>www.mycitygv.com</u> and **Sign UP**, using Name, mobile number, voucher number, email, password and confirm your password.

## Sign Up

By signing up or logging in, you acknowledge and agree to General Terms of Use and Privacy Policy

Signup is a one time activity so make sure you use your correct mobile number and email address